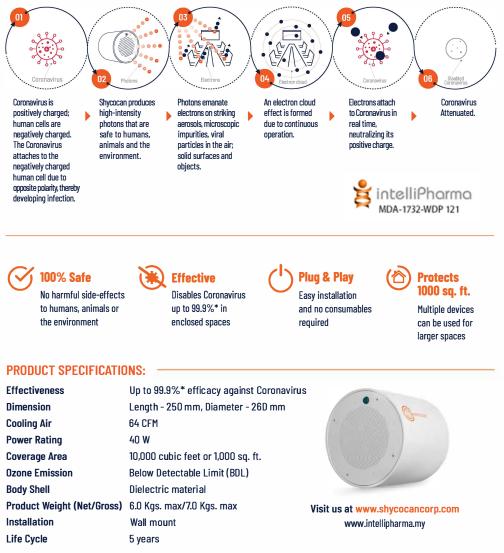

At a time like this, when we are afraid to step out, have friends, guests over, to get back to work, there's one thing we can assure you of... protection from the transmission of the Coronavirus in enclosed places. The Shycocan is a path-breaking technological innovation, a Virus Attenuation Device that disables the Coronavirus with up to 99.9%\* efficacy indoors. It's about time we get life back to normal. And normal back to life!